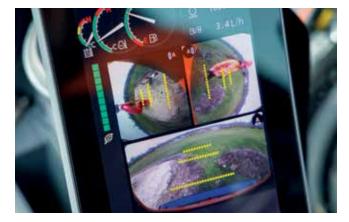

The visibility you enjoy from the cab includes an exceptional 270-degree bird's-eye view with the Aerial Angle camera system. You can choose from five image options to view the machine's immediate environment, which enables you to control your own safety – as well as that of those around you.

The fuel tank has also been repositioned to make it easier and safer to refill.

Control your safety with the 270-degree view Aerial Angle camera system.

Choose between different image layouts to suit your working environment.