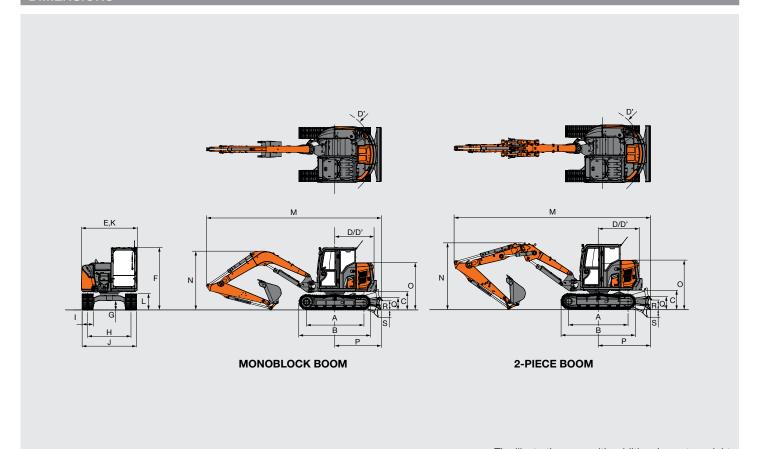

#### DIMENSIONS

Unit: mm

|     |                                                                  | ZX95US-7                                    |
|-----|------------------------------------------------------------------|---------------------------------------------|
|     |                                                                  | Monoblock boom                              |
| Α   | Distance between tumblers                                        | 2 295                                       |
| В   | Undercarriage length                                             | 2 900                                       |
| *C  | Counterweight clearance                                          | 720                                         |
| D   | Rear-end swing radius                                            | 1 390 (1 490 with additional counterweight) |
| D'  | Rear-end length                                                  | 1 390 (1 490 with additional counterweight) |
| Е   | Overall width of upperstructure                                  | 2 260                                       |
| F   | Overall height of cab                                            | 2 530                                       |
| *G  | Min. ground clearance                                            | 360                                         |
| Н   | Track gauge                                                      | 1 750                                       |
| I   | Track shoe width                                                 | G 450                                       |
| J   | Undercarriage width                                              | 2 200                                       |
| K   | Overall width                                                    | 2 260                                       |
| L   | Track height                                                     | 610                                         |
| М   | Overall length                                                   |                                             |
| IVI | With Arm 2.12 m                                                  | 6 330                                       |
| N   | Overall height of boom                                           |                                             |
| IN  | With Arm 2.12 m                                                  | 2 930                                       |
| 0   | Engine cover-height                                              | 1 880                                       |
| Р   | Distance between the front end of blade and the axis of rotation | 1 890                                       |
| Q   | Blade height                                                     | 472                                         |
| R   | Blade bottom highest position above ground                       | 370                                         |
| S   | Blade bottom lowest position above ground                        | 290                                         |
| _   |                                                                  |                                             |

\*Excluding track shoe lug G: Grouser shoe

#### DIMENSIONS

The illustrations are with additional counterweight.

Unit: mm

|    |                                                                  |                                             | Unit: mm                                    |
|----|------------------------------------------------------------------|---------------------------------------------|---------------------------------------------|
|    |                                                                  | ZX95l                                       | JSB-7                                       |
|    |                                                                  | Monoblock boom                              | 2-Piece boom                                |
| Α  | Distance between tumblers                                        | 2 295                                       | 2 295                                       |
| В  | Undercarriage length                                             | 2 900                                       | 2 900                                       |
| *C | Counterweight clearance                                          | 720                                         | 720                                         |
| D  | Rear-end swing radius                                            | 1 590 (1 690 with additional counterweight) | 1 590 (1 690 with additional counterweight) |
| D' | Rear-end length                                                  | 1 590 (1 690 with additional counterweight) | 1 590 (1 690 with additional counterweight) |
| Е  | Overall width of upperstructure                                  | 2 260                                       | 2 260                                       |
| F  | Overall height of cab                                            | 2 530                                       | 2 530                                       |
| *G | Min. ground clearance                                            | 360                                         | 360                                         |
| Н  | Track gauge                                                      | 1 750                                       | 1 750                                       |
| 1  | Track shoe width                                                 | 450                                         | 450                                         |
| J  | Undercarriage width                                              | 2 200                                       | 2 200                                       |
| K  | Overall width                                                    | 2 260                                       | 2 260                                       |
| L  | Track height                                                     | 610                                         | 610                                         |
|    | Overall length                                                   |                                             |                                             |
| М  | With Arm 1.62 m                                                  | -                                           | 7 610                                       |
|    | With Arm 2.12 m                                                  | 7 220                                       | 7 600                                       |
|    | Overall height of boom                                           |                                             |                                             |
| N  | With Arm 1.62 m                                                  | -                                           | 2 530                                       |
|    | With Arm 2.12 m                                                  | 2 530                                       | 2 780                                       |
| 0  | Engine cover-height                                              | 1 880                                       | 1 880                                       |
| Р  | Distance between the front end of blade and the axis of rotation | 2 010                                       | 2 010                                       |
| Q  | Blade height                                                     | 472                                         | 472                                         |
| R  | Blade bottom highest position above ground                       | 390                                         | 390                                         |
| S  | Blade bottom lowest position above ground                        | 340                                         | 340                                         |

<sup>\*</sup> Excluding track shoe lug G : Grouser shoe