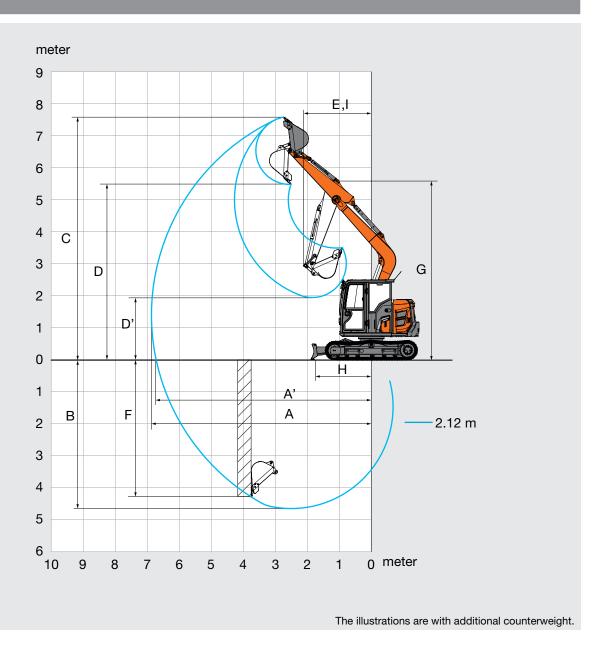

#### WORKING RANGES

Unit: mm

|                                                               | Unit: mm       |
|---------------------------------------------------------------|----------------|
|                                                               | ZX95US-7       |
|                                                               | Monoblock boom |
| Arm length                                                    | 2.12 m         |
| A Max. digging reach                                          | 6 870          |
| A' Max. digging reach (on ground)                             | 6 720          |
| B Max. digging depth                                          | 4 650          |
| C Max. cutting height                                         | 7 580          |
| D Max. dumping height                                         | 5 480          |
| D' Min. dumping height                                        | 1 950          |
| E Min. swing radius                                           | 2 120          |
| F Max. vertical wall digging depth                            | 4 260          |
| G Front height at Min. swing radius                           | 5 570          |
| H Min.level crowding distance                                 | 1 630          |
| I Working radius at Min. swing radius (Max. boom-swing angle) | -              |

Excluding track shoe lug