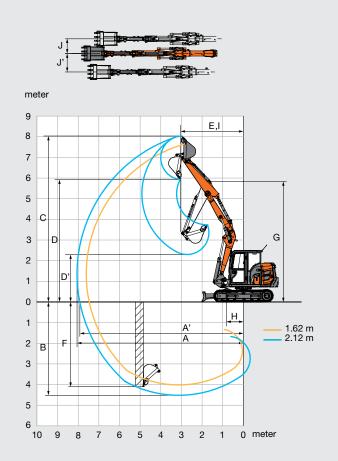

#### WORKING RANGES

The illustrations are with additional counterweight.

Unit: mm

|                                                               |                | ZX95USB-7 |        |
|---------------------------------------------------------------|----------------|-----------|--------|
|                                                               | Monoblock boom | 2-Piec    | e boom |
| Arm length                                                    | 2.12 m         | 1.62 m    | 2.12 m |
| A Max. digging reach                                          | 7 560          | 7 610     | 8 060  |
| A' Max. digging reach (on ground)                             | 7 420          | 7 470     | 7 920  |
| B Max. digging depth                                          | 4 530          | 3 760     | 4 260  |
| C Max. cutting height                                         | 7 190          | 7 690     | 8 040  |
| D Max. dumping height                                         | 5 120          | 5 590     | 5 930  |
| D' Min. dumping height                                        | 1 660          | 2 730     | 2 300  |
| E Min. swing radius                                           | 2 680          | 2 750     | 3 020  |
| F Max. vertical wall digging depth                            | 3 900          | 3 650     | 4 110  |
| G Front height at Min. swing radius                           | 5 350          | 5 810     | 5 830  |
| H Min.level crowding distance                                 | 2 130          | 980       | 720    |
| I Working radius at Min. swing radius (Max. boom-swing angle) | 2 210          | 2 080     | 2 210  |
| Offset distance (May been suring angle)                       | 860            | 860       | 860    |
| J' Offset distance (Max. boom-swing angle)                    | 730            | 730       | 730    |
| Max. boom-swing angle (deg.)                                  | 65 /55         | 65 /55    | 65 /55 |

Excluding track shoe lug