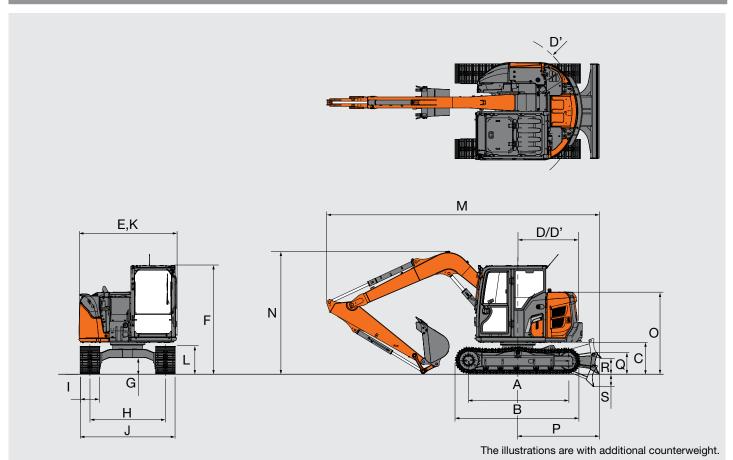

#### DIMENSIONS

Unit: mm

|     |                                                                  | ZX95US-7                                    |
|-----|------------------------------------------------------------------|---------------------------------------------|
|     |                                                                  | Monoblock boom                              |
| Α   | Distance between tumblers                                        | 2 295                                       |
| В   | Undercarriage length                                             | 2 900                                       |
| *C  | Counterweight clearance                                          | 720                                         |
| D   | Rear-end swing radius                                            | 1 390 (1 490 with additional counterweight) |
| D'  | Rear-end length                                                  | 1 390 (1 490 with additional counterweight) |
| Е   | Overall width of upperstructure                                  | 2 260                                       |
| F   | Overall height of cab                                            | 2 530                                       |
| *G  | Min. ground clearance                                            | 360                                         |
| Н   | Track gauge                                                      | 1 750                                       |
| I   | Track shoe width                                                 | G 450                                       |
| J   | Undercarriage width                                              | 2 200                                       |
| K   | Overall width                                                    | 2 260                                       |
| L   | Track height                                                     | 610                                         |
| М   | Overall length                                                   |                                             |
| IVI | With Arm 2.12 m                                                  | 6 330                                       |
| N   | Overall height of boom                                           |                                             |
| IN  | With Arm 2.12 m                                                  | 2 930                                       |
| 0   | Engine cover-height                                              | 1 880                                       |
| Р   | Distance between the front end of blade and the axis of rotation | 1 890                                       |
| Q   | Blade height                                                     | 472                                         |
| R   | Blade bottom highest position above ground                       | 370                                         |
| S   | Blade bottom lowest position above ground                        | 290                                         |
| _   |                                                                  |                                             |

\*Excluding track shoe lug G: Grouser shoe