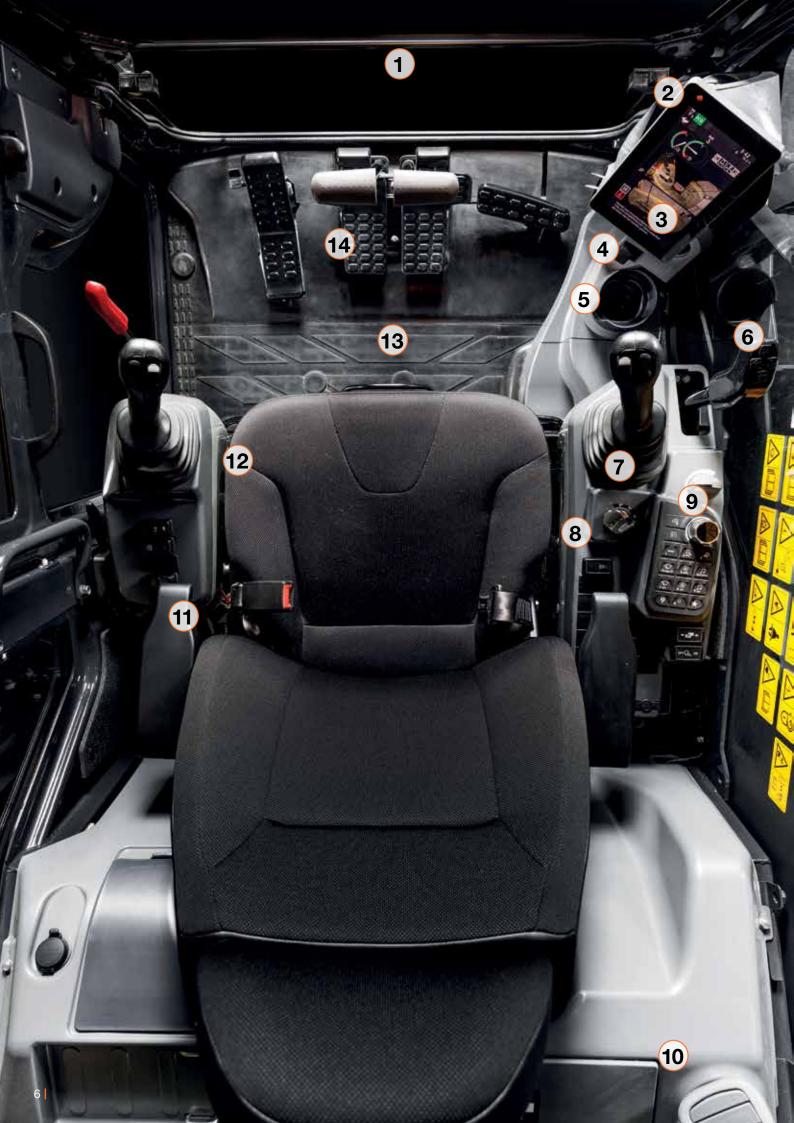

## **Control zone**

Enhanced comfort and safety features are at your fingertips in the refined cab of Zaxis-7 excavators, giving you the power to perform productively, with ease and reduced fatigue.

- 1 Increased sweeping area of parallel link wiper enhances visibility in difficult working conditions.
- Air conditioning and audio are easily controlled via the monitor.
- 3 Low-reflective colour 8" LCD monitor is easy to view and navigate.
- 4 USB socket and smartphone holder helps you stay connected.
- 5 Drinks holder is easy to detach for cleaning.
- 6 Blade lever to adjust speed and angle quickly and easily.
- **Ergonomically designed controls** are responsive and user-friendly, preventing fatigue.

- 8 Bluetooth® for hands-free calls and DAB+ radio for music while you work.
- 9 Multifunctional control panel makes operation easier.
- 100 Improved sound isolation makes this one of the quietest cabs in the market.
- Adjustable armrest both angle and height are manually adjustable and coat hooks take care of personal belongings.
- 12 Integrated console and seat suspension gives a greater sense of control and helps to reduce fatigue.
- 13 Increased legroom creates a more spacious cab.
- (14) Optimal pedal layout helps to reduce fatigue.