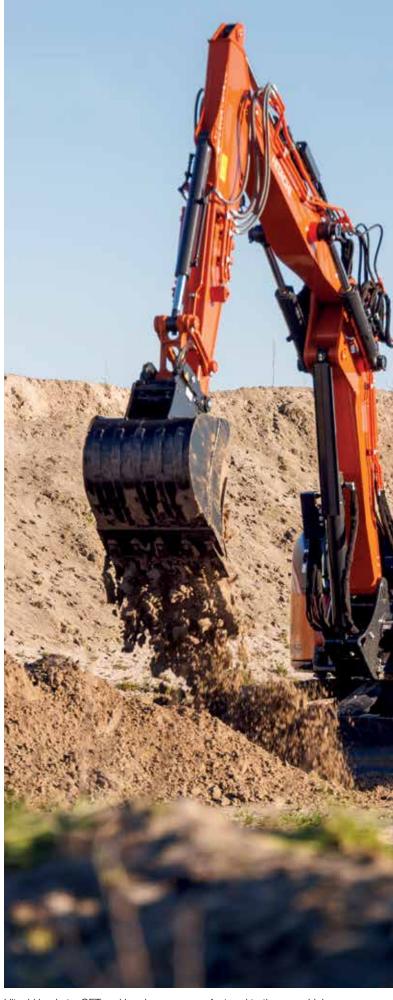

You can look forward to increasing your profits thanks to the powerful performance of the new Zaxis-7 machines. Larger than the previous generation ZX85-6, they offer 10% greater stability and 4% greater digging force, boosting productivity.

In addition, you can boost your profits by working on a wider range of projects thanks to their excellent versatility. Different attachments are quickly changed using the enhanced attachment support system on the monitor, and the factory-ready quick hitch system including piping. Choose from a variety of specifications to suit any job site, including mono and two-piece boom.