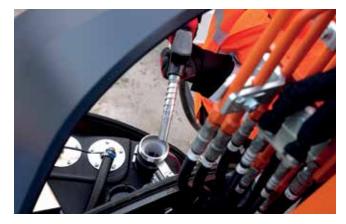

A unique innovation continuously monitors the quality of engine and hydraulic oil, 24/7. Data is transmitted daily via two oil sensors to Global e-Service. These detect if the oil quality has deteriorated, due to contamination or low viscosity. If this happens, you and your authorised Hitachi Construction Machinery dealer will receive an alert.

This innovative feature provides accurate estimations of when oil changes are required. It reduces maintenance and unscheduled downtime, and gives you peace of mind thanks to scheduled servicing and ultimately a higher resale value.

The unique oil sensor reduces maintenance and downtime.

A wide range of data on Global e-Service enhances efficiency.

The alerts on the ConSite Pocket App provide real-time information.

Hitachi offers a wide range of after-sales services for planning maintenance and managing running costs.