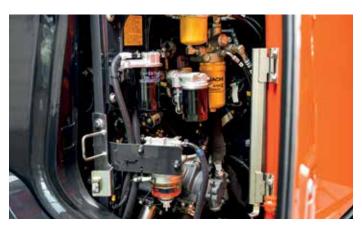

Relocated boom and cab lights improve visibility in challenging conditions.

Convenience access to all filters in one compartment.

The battery is easy to replace.

The radiator is easily accessible for cleaning.

Downtime is minimised by the priority given to easy maintenance and cleaning – saving you time and money. The spacious engine compartment makes it easy to carry out servicing and maintenance, the radiator is easily accessible, and the battery is easy to replace. All filters are conveniently available in one compartment for quick and easy replacement.