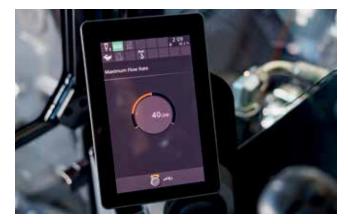

Life-cycle costs are reduced with the new Stage V-compliant engine, which does not require an SCR system. This eliminates the need for urea, filter replacements and associated maintenance, saving you time and money. Your operators can also control fuel efficiency – and reduce costs – by using the all-new ECO gauge. This is clearly visible on the multifunctional colour LCD eight-inch monitor.

Remote monitoring systems Owner's Site and ConSite send operational data daily via GPRS or satellite from your excavator to www.globaleservice.com. This includes: ratios of operating hours to enhance efficiency; fuel consumption to manage running costs; and machine location for planning purposes. ConSite summarises the information in a monthly email.

The ConSite Pocket App sends you real-time alerts for issues arising with your machine. You'll receive recommendations on what to do and step-by-step help guides. The app also enables you to see the location of your fleet.