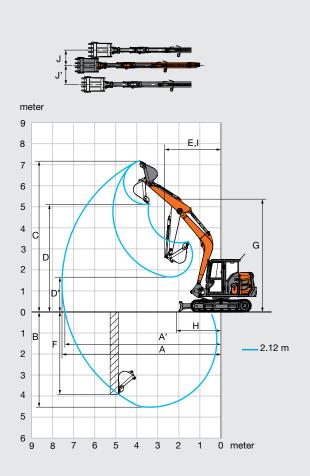

#### WORKING RANGES

Unit: mm

|                                                               | Unit: mm       |
|---------------------------------------------------------------|----------------|
|                                                               | ZX95US-7       |
|                                                               | Monoblock boom |
| Arm length                                                    | 2.12 m         |
| A Max. digging reach                                          | 6 870          |
| A' Max. digging reach (on ground)                             | 6 720          |
| B Max. digging depth                                          | 4 650          |
| C Max. cutting height                                         | 7 580          |
| D Max. dumping height                                         | 5 480          |
| D' Min. dumping height                                        | 1 950          |
| E Min. swing radius                                           | 2 120          |
| F Max. vertical wall digging depth                            | 4 260          |
| G Front height at Min. swing radius                           | 5 570          |
| H Min.level crowding distance                                 | 1 630          |
| I Working radius at Min. swing radius (Max. boom-swing angle) | -              |

Excluding track shoe lug