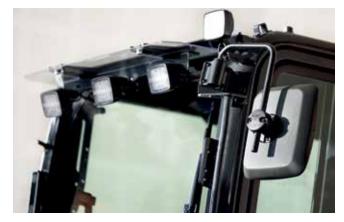

The visibility you enjoy from the cab includes an exceptional 270-degree bird's-eye view with the Aerial Angle camera system. You can choose from five image options to view the machine's immediate environment, which enables you to control your own safety – as well as that of those around you.

To help you to work more confidently and efficiently, even in the most challenging of conditions, Zaxis-7 excavators are fitted with some impressive new features. From the optional ambient light that makes the camera easier to view, to the repositioning of the lights on the boom and cab to illuminate the job site more effectively, you'll have the visibility you need when it matters most.

Relocated boom and cab lights improve visibility in challenging conditions.

Convenience access to all filters in one compartment.

The battery is easy to replace.

The radiator is easily accessible for cleaning.