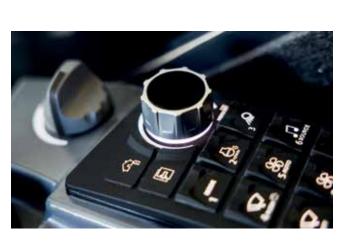

## **Control zone**

Enhanced comfort and safety features are at your fingertips in the refined cab of Zaxis-7 excavators, giving you the power to perform productively, with ease and reduced fatigue.

- 1 Increased sweeping area of parallel link wiper enhances visibility in difficult working conditions.
- Air conditioning and audio are easily controlled via the monitor.
- 3 Low-reflective colour 8" LCD monitor is easy to view and navigate.
- 4 USB socket and smartphone holder helps you stay connected.
- 5 Drinks holder is easy to detach for cleaning.
- 6 Blade lever to adjust speed and angle quickly and easily.
- **Ergonomically designed controls** are responsive and user-friendly, preventing fatigue.

- 8 Bluetooth® for hands-free calls and DAB+ radio for music while you work.
- 9 Multifunctional control panel makes operation easier.
- 100 Improved sound isolation makes this one of the quietest cabs in the market.
- Adjustable armrest both angle and height are manually adjustable and coat hooks take care of personal belongings.
- 12 Integrated console and seat suspension gives a greater sense of control and helps to reduce fatigue.
- 13 Increased legroom creates a more spacious cab.
- (14) Optimal pedal layout helps to reduce fatigue.