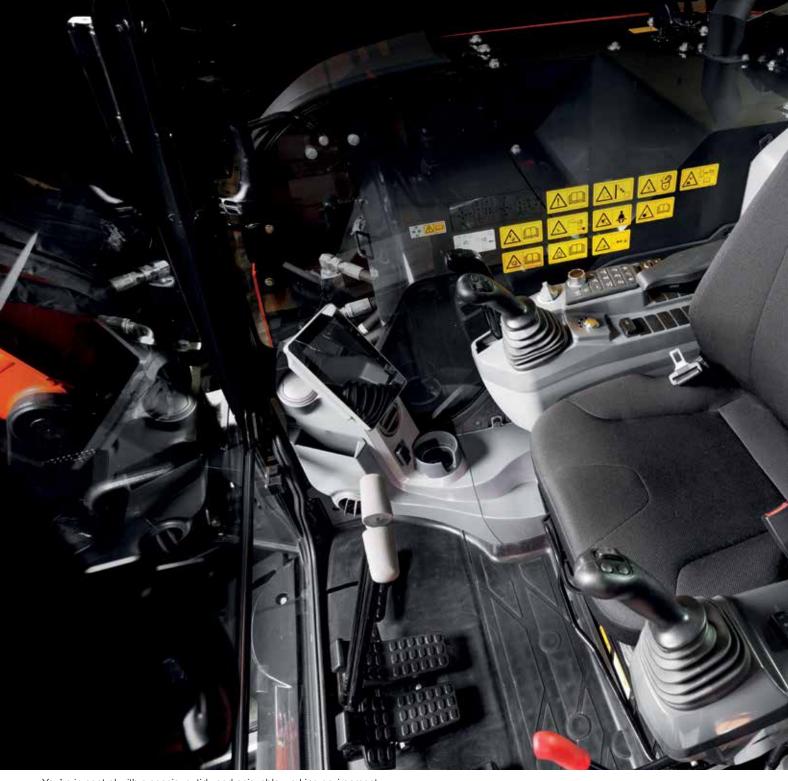

## **Control zone**

Enhanced comfort and safety features are at your fingertips in the refined cab of Zaxis-7 excavators, giving you the power to perform productively, with ease and reduced fatigue.

- 1 Increased sweeping area of parallel link wiper enhances visibility in difficult working conditions.
- Air conditioning and audio are easily controlled via the monitor.
- 3 Low-reflective colour 8" LCD monitor is easy to view and navigate.
- 4 USB socket and smartphone holder helps you stay connected.
- 5 Drinks holder is easy to detach for cleaning.
- 6 Blade lever to adjust speed and angle quickly and easily.
- **Ergonomically designed controls** are responsive and user-friendly, preventing fatigue.

- 8 Bluetooth® for hands-free calls and DAB+ radio for music while you work.
- 9 Multifunctional control panel makes operation easier.
- 100 Improved sound isolation makes this one of the quietest cabs in the market.
- Adjustable armrest both angle and height are manually adjustable and coat hooks take care of personal belongings.
- 12 Integrated console and seat suspension gives a greater sense of control and helps to reduce fatigue.
- 13 Increased legroom creates a more spacious cab.
- (14) Optimal pedal layout helps to reduce fatigue.

Operation is easy with ergonomically designed controls and switches.

Bluetooth® connection for hands-free calls while you work.