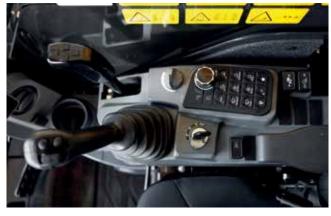

## **Control zone**

Enhanced comfort and safety features are at your fingertips in the refined cab of Zaxis-7 excavators, giving you the power to perform productively, with ease and reduced fatigue.

- 1 Increased sweeping area of parallel link wiper enhances visibility in difficult working conditions.
- Air conditioning and audio are easily controlled via the monitor.
- 3 Low-reflective colour 8" LCD monitor is easy to view and navigate.
- 4 USB socket and smartphone holder helps you stay connected.
- 5 Drinks holder is easy to detach for cleaning.
- 6 Blade lever to adjust speed and angle quickly and easily.
- **Ergonomically designed controls** are responsive and user-friendly, preventing fatigue.

- 8 Bluetooth® for hands-free calls and DAB+ radio for music while you work.
- 9 Multifunctional control panel makes operation easier.
- 100 Improved sound isolation makes this one of the quietest cabs in the market.
- Adjustable armrest both angle and height are manually adjustable and coat hooks take care of personal belongings.
- 12 Integrated console and seat suspension gives a greater sense of control and helps to reduce fatigue.
- 13 Increased legroom creates a more spacious cab.
- (14) Optimal pedal layout helps to reduce fatigue.

Operation is easy with ergonomically designed controls and switches.

Bluetooth® connection for hands-free calls while you work.