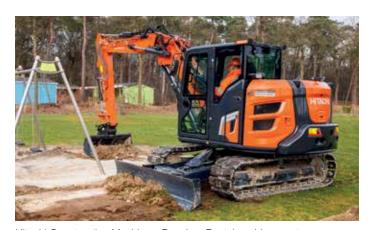

# Complete control

The new Zaxis-7 compact excavators put you firmly in control, so you can feel assured of your machine's performance, and supported by the technological expertise and services that Hitachi provides.

Your operators can work safely in confined areas thanks to the compact size, short turning radius and shorter distance between the bucket and blade. Grading and levelling are completed quickly and easily using the optional floating angle blade. And adjusting the blade angle left or right by up to 25 degrees increases precision and efficiency.