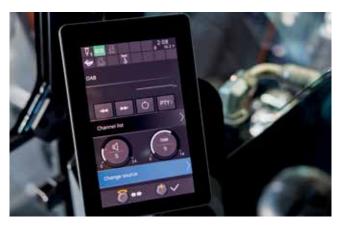

Life-cycle costs are reduced with the new Stage V-compliant engine, which does not require an SCR system. This eliminates the need for urea, filter replacements and associated maintenance, saving you time and money. Your operators can also control fuel efficiency – and reduce costs – by using the all-new ECO gauge. This is clearly visible on the multifunctional colour LCD eight-inch monitor.

Easy operation comes from the new ergonomic design of the console and switches, and convenient access to controls. You can navigate quickly through the menu on the 8" LCD monitor with the multifunctional controller. The hi-res anti-glare screen is also easier to view, and the refreshed layout offers a clear display and desirable functionality – such as air conditioning, DAB+ radio and Bluetooth®.