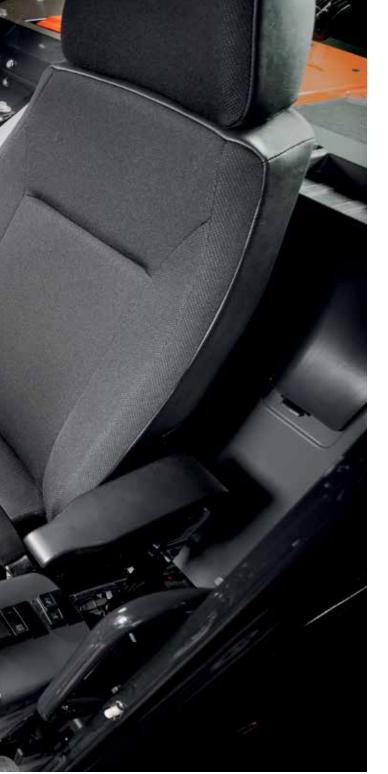

Feel the difference with the synchronised motion of the seat and console, designed to ensure you feel less tired at the end of the working day. Stretch out in the most spacious Hitachi Construction Machinery cab yet, with improved pedal layout and ample legroom. And sit comfortably thanks to the easily adjustable console height with three positions to choose from.

With more storage for your personal belongings, such as your coat, smartphone and drink, you'll feel instantly relaxed and ready for your shift. Added practical functions to the joysticks, such as wiper, engine idle and audio mute controls, will make your working day effortless and enjoyable.