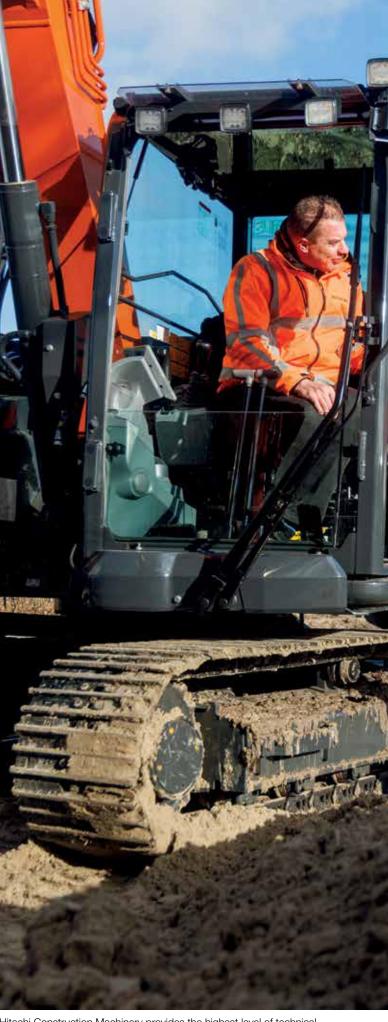

You're in control with a spacious, tidy and enjoyable working environment.

The cab is easy to access thanks to lower entry level and wide entrance.

The LCD monitor is easy to view with hi-res anti-glare screen.

## **Control zone**

Enhanced comfort and safety features are at your fingertips in the refined cab of Zaxis-7 excavators, giving you the power to perform productively, with ease and reduced fatigue.

- 1 Increased sweeping area of parallel link wiper enhances visibility in difficult working conditions.
- Air conditioning and audio are easily controlled via the monitor.
- 3 Low-reflective colour 8" LCD monitor is easy to view and navigate.
- 4 USB socket and smartphone holder helps you stay connected.
- 5 Drinks holder is easy to detach for cleaning.
- 6 Blade lever to adjust speed and angle quickly and easily.
- **Ergonomically designed controls** are responsive and user-friendly, preventing fatigue.