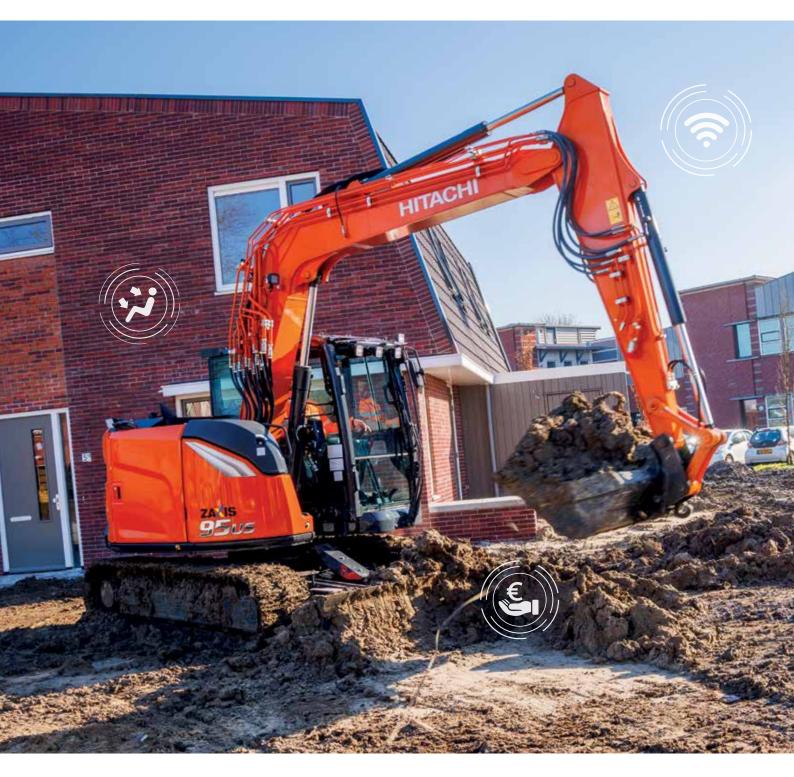

# Complete control

The new Zaxis-7 compact excavators put you firmly in control, so you can feel assured of your machine's performance, and supported by the technological expertise and services that Hitachi provides.

You can look forward to increasing your profits thanks to the powerful performance of the new Zaxis-7 machines. Larger than the previous generation ZX85-6, they offer 10% greater stability and 4% greater digging force, boosting productivity.

Remote monitoring systems Owner's Site and ConSite send operational data daily via GPRS or satellite from your excavator to www.globaleservice.com. This includes: ratios of operating hours to enhance efficiency; fuel consumption to manage running costs; and machine location for planning purposes. ConSite summarises the information in a monthly email.

The ConSite Pocket App sends you real-time alerts for issues arising with your machine. You'll receive recommendations on what to do and step-by-step help guides. The app also enables you to see the location of your fleet.

A unique innovation continuously monitors the quality of engine and hydraulic oil, 24/7. Data is transmitted daily via two oil sensors to Global e-Service. These detect if the oil quality has deteriorated, due to contamination or low viscosity. If this happens, you and your authorised Hitachi Construction Machinery dealer will receive an alert.

The unique oil sensor reduces maintenance and downtime.

A wide range of data on Global e-Service enhances efficiency.

The alerts on the ConSite Pocket App provide real-time information.

Hitachi offers a wide range of after-sales services for planning maintenance and managing running costs.