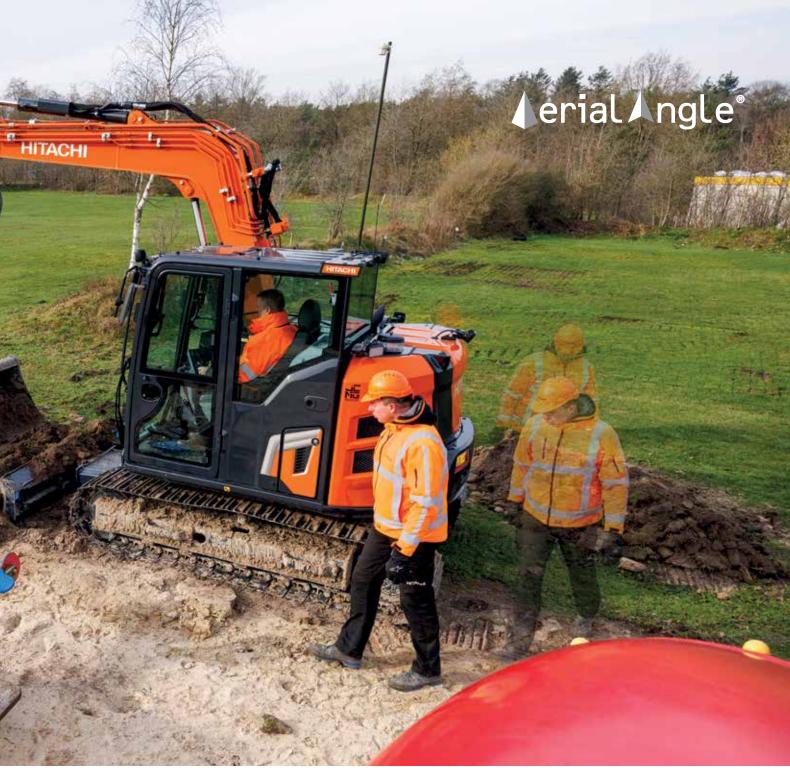

# Increase your safety

Your ability to work safely is vital, not only for your own wellbeing, but also for the successful completion of any project. To protect yourself and your machine from potential hazards, the new Zaxis-7 excavators give you a superior view of your surroundings, so you can see the job site from all angles.

The visibility you enjoy from the cab includes an exceptional 270-degree bird's-eye view with the Aerial Angle camera system. You can choose from five image options to view the machine's immediate environment, which enables you to control your own safety – as well as that of those around you.

To help you to work more confidently and efficiently, even in the most challenging of conditions, Zaxis-7 excavators are fitted with some impressive new features. From the optional ambient light that makes the camera easier to view, to the repositioning of the lights on the boom and cab to illuminate the job site more effectively, you'll have the visibility you need when it matters most.

The fuel tank has also been repositioned to make it easier and safer to refill.

Control your safety with the 270-degree view Aerial Angle camera system.

Choose between different image layouts to suit your working environment.