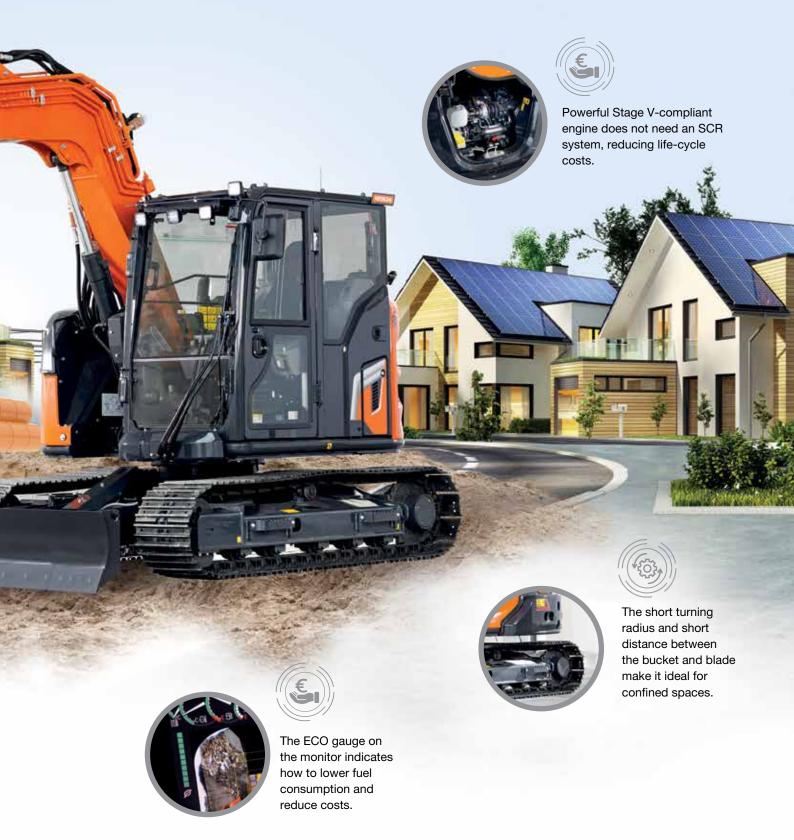

You can look forward to increasing your profits thanks to the powerful performance of the new Zaxis-7 machines. Larger than the previous generation ZX85-6, they offer 10% greater stability and 4% greater digging force, boosting productivity.

Life-cycle costs are reduced with the new Stage V-compliant engine, which does not require an SCR system. This eliminates the need for urea, filter replacements and associated maintenance, saving you time and money. Your operators can also control fuel efficiency – and reduce costs – by using the all-new ECO gauge. This is clearly visible on the multifunctional colour LCD eight-inch monitor.

Your operators can work safely in confined areas thanks to the compact size, short turning radius and shorter distance between the bucket and blade. Grading and levelling are completed quickly and easily using the optional floating angle blade. And adjusting the blade angle left or right by up to 25 degrees increases precision and efficiency.