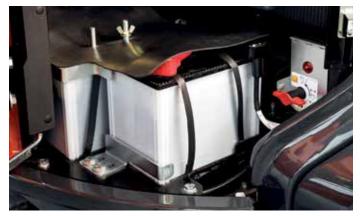

Relocated boom and cab lights improve visibility in challenging conditions.

Convenience access to all filters in one compartment.

The battery is easy to replace.

The radiator is easily accessible for cleaning.

Downtime is minimised by the priority given to easy maintenance and cleaning – saving you time and money. The spacious engine compartment makes it easy to carry out servicing and maintenance, the radiator is easily accessible, and the battery is easy to replace. All filters are conveniently available in one compartment for quick and easy replacement.