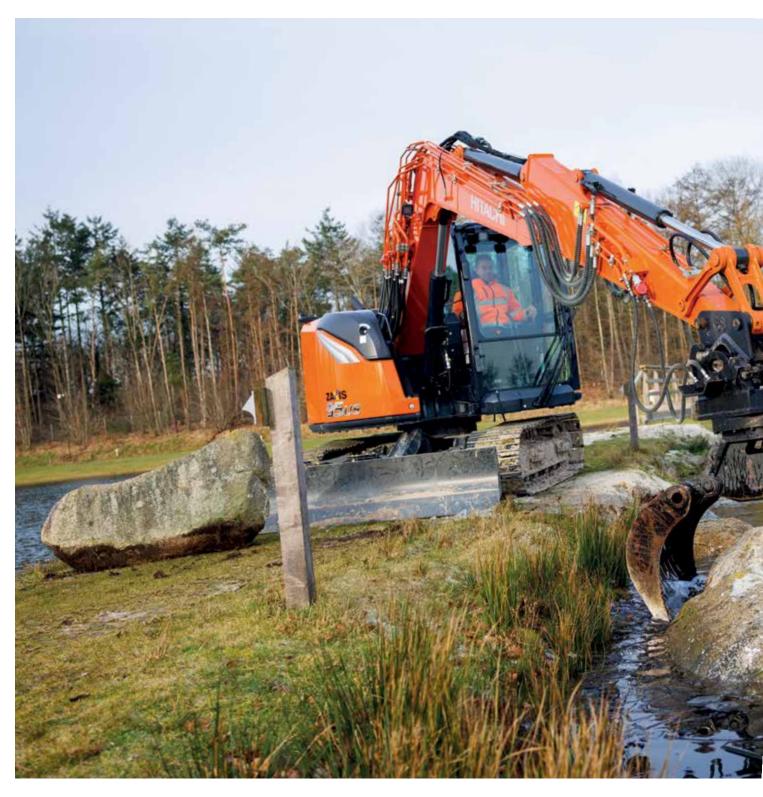

# Complete control

The new Zaxis-7 compact excavators put you firmly in control, so you can feel assured of your machine's performance, and supported by the technological expertise and services that Hitachi provides.

You can look forward to increasing your profits thanks to the powerful performance of the new Zaxis-7 machines. Larger than the previous generation ZX85-6, they offer 10% greater stability and 4% greater digging force, boosting productivity.